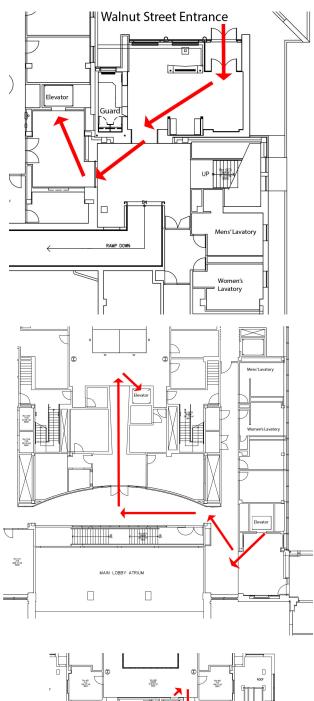

## Instructions for Getting to Room 500 and Room 412

Enter the building through the Walnut Street doors. Check in at the guards' desk and continue to through the atrium. Make a right to the elevator room and take the elevator to the 3<sup>rd</sup> floor.

Exit the elevator, make a right, another right, and then a left toward a set of double doors. Take the double doors and follow the corridor to the end. The elevator is on the right. Take it to the 5<sup>th</sup> floor to get to 500 or the 4<sup>th</sup> floor to get to 412.