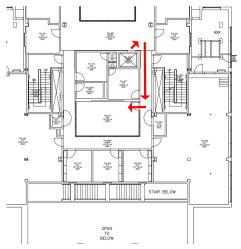

Exit the elevator, make a right, another right, and then a left toward a set of double doors. Take the double doors and follow the corridor to the end. The elevator is on the right. Take it to the 5<sup>th</sup> floor to get to 500 or the 4<sup>th</sup> floor to get to 412.

For room 412, take the 3<sup>rd</sup> floor elevator to the 4<sup>th</sup> floor. Exit the elevator, make a right, then another right.